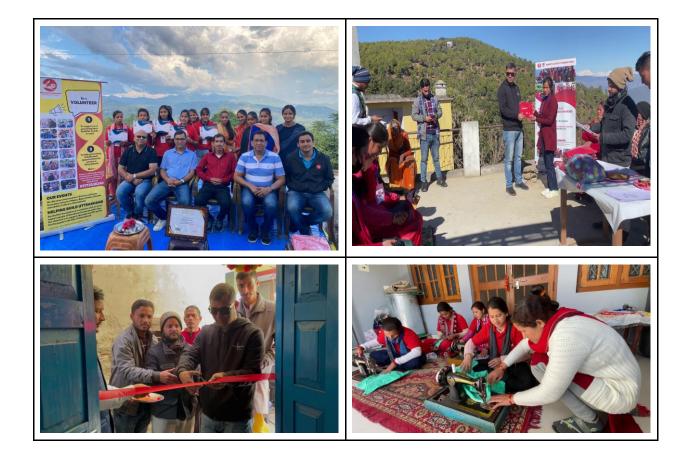

# AWARENESS PROGRAM

(Our way to take our vision to the public)

We do marketing and outreach initiatives in our NGO to promote its work and reach out to potential supporters and donors.

One of the key strategies we do to promote our NGO and reach out to potential supporters is to participate in physical events and exhibitions. We see these events as a valuable opportunity to showcase our work, engage with members of the community, and spread awareness about our mission and vision.

At these events, we set up booths or stalls that showcase our work and achievements. We use various multimedia tools, such as videos and slideshows, to provide visitors with a deeper understanding of the impact of our work. We also provide informational brochures and flyers that give visitors an overview of our organization and its various programs and initiatives.

Through our participation in these physical events, we are able to raise awareness about our organization and its work, and we are able to connect with many like-minded individuals and organizations who share our vision and goals. These events also provide us with an opportunity to build relationships with donors and supporters, and we are able to secure funding and resources that enable us to expand our programs and initiatives.