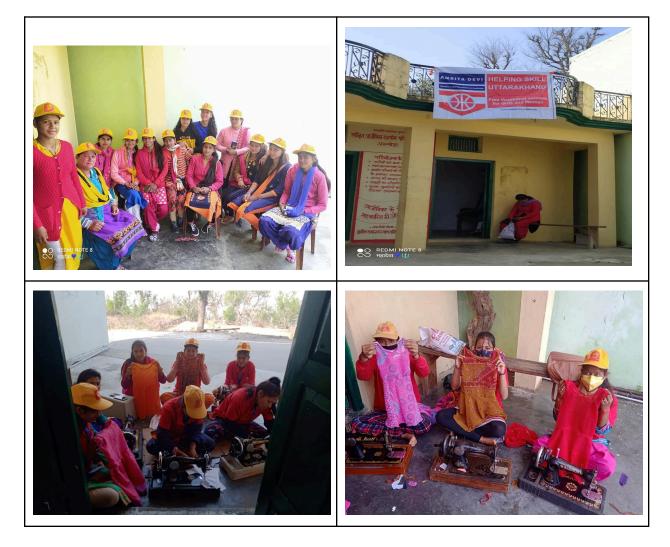

#### 2. Tailoring:

We have started 3 centers respectively in Villages- Ghughuti, Parthola and Harda. 41 students have been enrolled in these centers and are learning these skills.

#### **Photos**