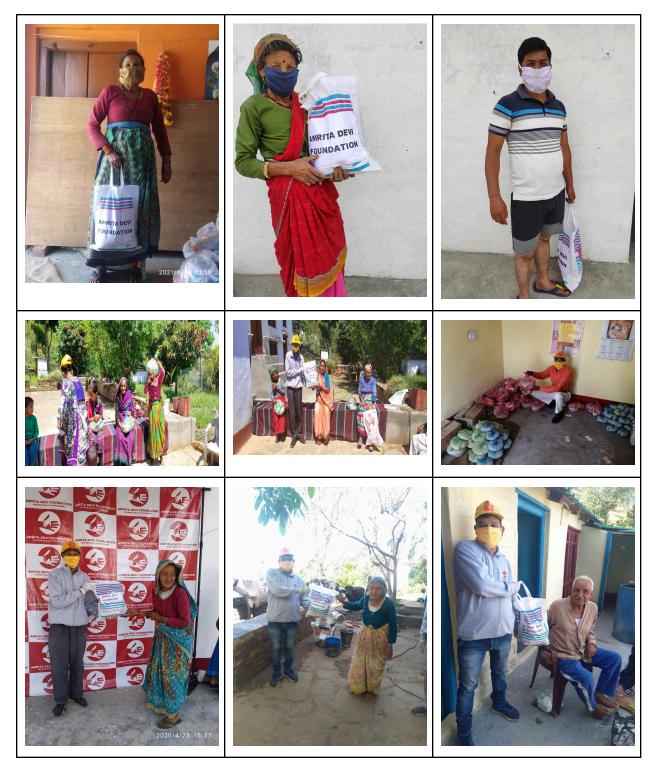

# Initiatives to support people of Uttarakhand during COVID

During both, first and second wave of COVID, Amrita Devi Foundation came forward to support the people of Uttarakhand by donating Grocery Kits to almost 350 families. We also distributed masks during both waves.

# **Photos**