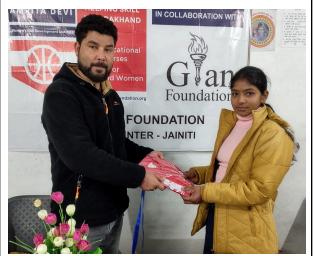

### **In Collaboration with Gian Foundation**

**Empowering Women Through Skill Development** 

### **Objective:**

The collaboration between **Amrita Devi Foundation** and **Gian Foundation** aimed to empower women by providing them with valuable skills and training opportunities. Our primary objective was to equip **30 girls/women with computer operator skills and 20 with stitching and tailoring** expertise. Additionally, we aimed to enhance their soft skills through specialized classes.