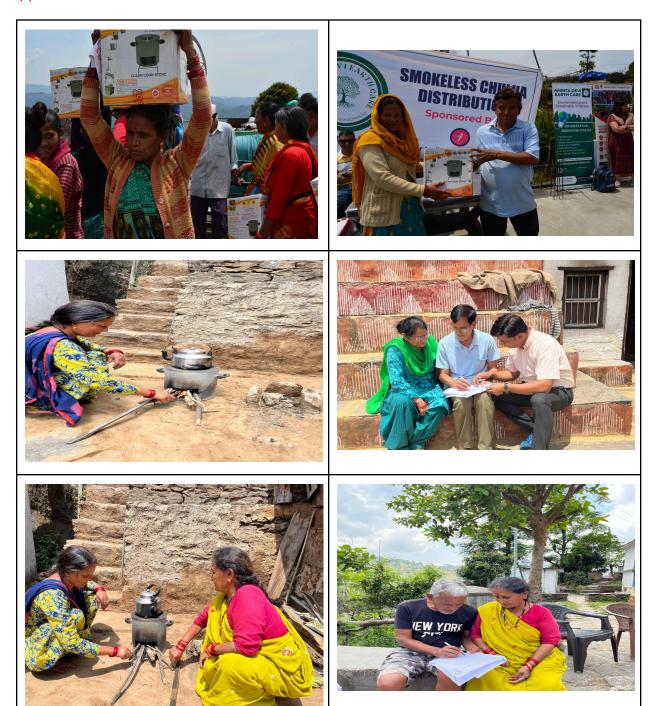

#### 2.Smokeless Chulha Distribution:

- Distributed 60 smokeless chulhas to families of different villages.
- Sustainable solution to mitigate the effects of indoor air pollution
- Helping in promotion of clean energy.
- Improving the health of women and children in rural areas.
- Energy efficient solution of normal chulha.
- Time saver for making food as compared to normal chulha
- Refer Annexure 3 to see the beneficiaries of the smokeless Chulla
- We have also conducted a post distribution survey to understand the impact of Smokeless Chulla. You can refer to <u>Annexure 4</u> to see the detailed feedback of the villagers

#### **Deliverables:**

- 1. Plantation of **300 Sandalwood plants and 100 supporting plants** in **Ghughuti Village**, aimed at promoting reforestation and sustainable forestry practices.
- 2. Distribution of **60 smokeless chulhas** to the villagers, with the objective of reducing indoor air pollution and improving respiratory health among community members.

**2.Community Health Improvement:** The distribution of **60 smokeless chulhas** addresses the pressing issue of indoor air pollution, prevalent in rural households. By introducing cleaner cooking technologies, we aim to enhance the overall well-being of the villagers, particularly women and children, who are disproportionately affected by respiratory ailments.