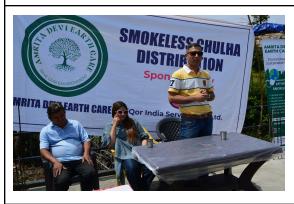

#### 2.Smokeless Chulha Distribution:

- Distributed 60 smokeless chulhas to families of different villages.
- Sustainable solution to mitigate the effects of indoor air pollution
- Helping in promotion of clean energy.
- Improving the health of women and children in rural areas.
- Energy efficient solution of normal chulha.
- Time saver for making food as compared to normal chulha
- Refer Annexure 3 to see the beneficiaries of the smokeless Chulla
- We have also conducted a post distribution survey to understand the impact of Smokeless Chulla. You can refer to <u>Annexure 4</u> to see the detailed feedback of the villagers

#### **Deliverables:**

- 1. Plantation of **300 Sandalwood plants and 100 supporting plants** in **Ghughuti Village**, aimed at promoting reforestation and sustainable forestry practices.
- 2. Distribution of **60 smokeless chulhas** to the villagers, with the objective of reducing indoor air pollution and improving respiratory health among community members.