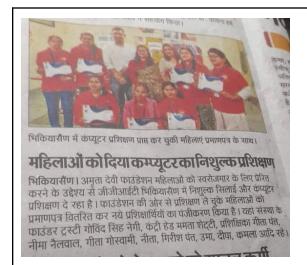

#### भिकियासैंण में निशुल्क कम्प्यूटर प्रशिक्षण शुरू

भिकियासेँण। नगर पंचायत भिकियासैंण में महिला कौशल विकास के माध्यम से महिलाओं के सशिक्तरण के लिए अमृता देवी फाउन्डेशन ने निशुल्क कम्प्यूटर प्रशिक्षण शुरू कर दिया है। जिसका शुभारंभ नगर पंचायत अध्यक्ष अम्बुली देवी ने किया। शिनवार को नगर के जीजीआईटी केंद्र में शुभारंभ पर अमृता देवी फाउंडेशन के मुख्य ट्रस्टी गोविंद सिंह नेगी ने कहा कि इससे पूर्व भी संस्था दो सिलाई केन्द्र घुघती तथा परथोला में शुरू कर चुकी है साथ ही संस्था कम्प्यूटर प्रशिक्षण, ब्यूटी पार्लर, डिजिटल मार्केटिंग आदि का प्रशिक्षण भी पर्वतीय क्षेत्रों में कराकर महिलाओं को आत्मिनर्भर बनाने में मदद करने का प्रयास कर रही है। इस मौके पर संस्था जिला अध्यक्ष पुष्कर नेगी, ट्रस्टी जीएस नेगी,जीजीआईटी संचालिका गीता पंत, नीरज,कृष्णा, गिरीश पंत, लिलत बाजन, प्रेम बंगारी, देवेन्द्र बिष्ट, दिनेश बंगारी, देविंगरी गोस्वामी, कुबेर भाकुनी आदि मौजूद रहे।