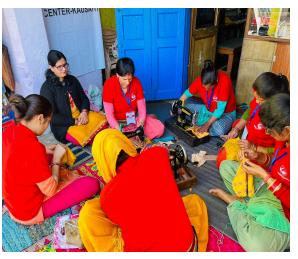

## **In Collaboration with Fludetch Company**

**Empowering Women through Stitching and Tailoring** 

### **Objective:**

The objective of Project, in collaboration with **Fludetch** and the **Amrita Devi Foundation**, was to empower women by providing them with valuable skills in stitching and tailoring, coupled with essential soft skill classes.

### **Deliverables:**

- 1. Stitching and Tailoring Training: We aimed to equip 10 girls/women with proficient skills in stitching and tailoring, enabling them to pursue entrepreneurial ventures or secure employment opportunities in the garment industry.
- **2. Soft Skill Classes:** In addition to technical training, the project also focused on enhancing soft skills such as **communication**, **time management**, **and goals**, crucial for personal and professional development.

### What have we delivered?

Through dedicated efforts and structured curriculum implementation, we successfully trained **10 girls/women in stitching and tailoring techniques**. These individuals not only gained mastery over the craft but also honed their soft skills, making them well-prepared for the challenges of the industry.