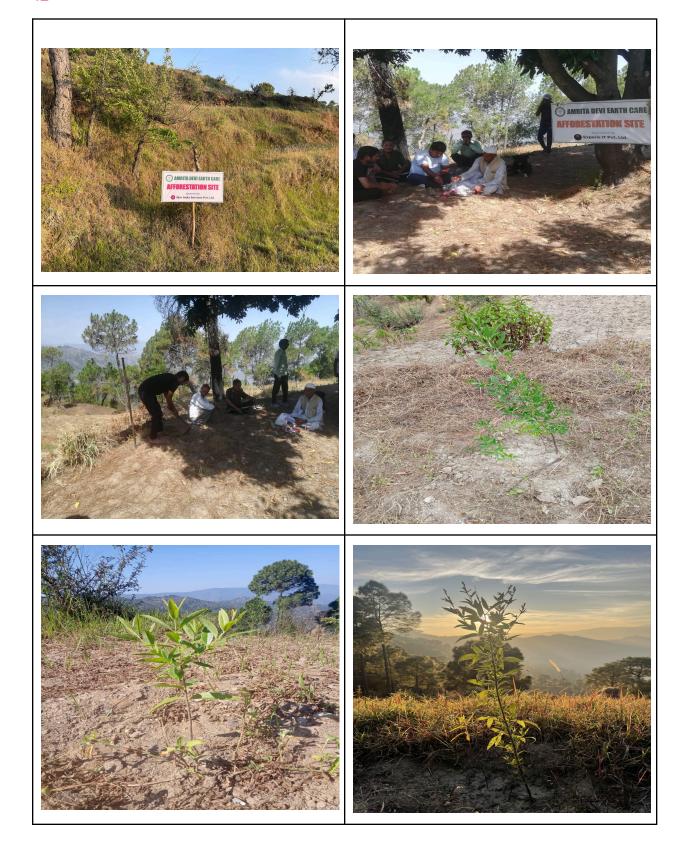

#### 1.Afforestation:

- In this program, we have Planted 600 saplings of Sandalwood plants in village Ghughuti, district Almora, Uttarakhand in the FY 2023-2024
- Generating full/part-time jobs for the local community
- Supporting village economy
- Setting a stone for the future possibility of initiatives like the sustainable harvest of plantation
- Building a scalable and replicable model which can be implemented in other places

# **Accomplishment In FY 2023-24 (Brief version)**

In the fiscal year 2023-24, our organization, **Amrita Devi Foundation**, has made significant strides towards our overarching goals.

- Through the wing Amrita Devi Women Skill Development initiative,
  - We have successfully trained 288 Girls / Women,
  - Empowering **64** of them to become self-reliant.
- Additionally, under the wing Amrita Devi Earth Care program,
  - We have planted 600 sandalwood saplings in the village of Ghughuti,
     District Almora, Uttarakhand.
  - Furthermore, we have distributed 60 smokeless chulhas to families across various villages, contributing to environmental sustainability and improved livelihoods within our communities.