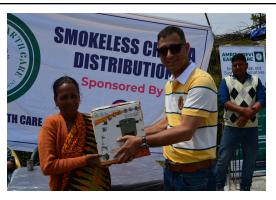

#### 2.Smokeless Chulha Distribution:

- Distributed 60 smokeless chulhas to families of different villages.
- Sustainable solution to mitigate the effects of indoor air pollution
- Helping in promotion of clean energy.
- Improving the health of women and children in rural areas.
- Energy efficient solution of normal chulha.
- Time saver for making food as compared to normal chulha
- Refer Annexure 3 to see the beneficiaries of the smokeless Chulla
- We have also conducted a post distribution survey to understand the impact of Smokeless Chulla. You can refer to <u>Annexure 4</u> to see the detailed feedback of the villagers

#### **Deliverables:**

- 1. Plantation of **300 Sandalwood plants and 100 supporting plants** in **Ghughuti Village**, aimed at promoting reforestation and sustainable forestry practices.
- 2. Distribution of **60 smokeless chulhas** to the villagers, with the objective of reducing indoor air pollution and improving respiratory health among community members.

**2.Community Health Improvement:** The distribution of **60 smokeless chulhas** addresses the pressing issue of indoor air pollution, prevalent in rural households. By introducing cleaner cooking technologies, we aim to enhance the overall well-being of the villagers, particularly women and children, who are disproportionately affected by respiratory ailments.